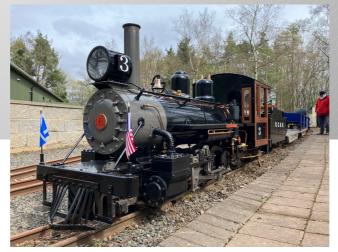

Almondell Model Engineering Centre, Drumshoreland Road, Broxburn. EH52 5PF Site open at 10.30am Presentation of our work in the Heritage Centre at 11.15am Opening ceremony at 1pm Refreshments and buffet after the ceremony Train rides and more, morning and afternoon